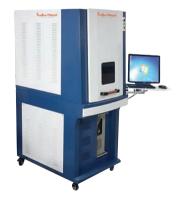

#### OFF-LINE LASER PART MARKING SYSTEMS

A range of standard workstations solutions for safe, class I operation of lasers in production environments. Work handling solutions to maximise productivity and semi-automatic operation.

Bradma Macsa workstations combine precision optics, laser sources, and sophisticated control systems to deliver high-precision laser marking applications. Laser workstations find applications in various fields, including manufacturing and more. They can perform tasks such as laser marking, engraving, cutting, welding, and drilling with exceptional accuracy and speed.

MINI Compact and economical bench top system

MIDI Fully featured bench top system

MAXI Floor standing system configurable with different options

SPS Customizable CLASS 1 & 4 Laser systems to fit specific needs