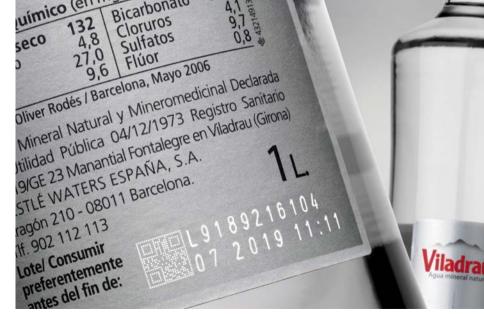

#### LASER CODING SYSTEMS

Lasers are used to apply small character codes (lot codes and batch numbers, dates, etc) and other alphanumeric information to packaged goods such as food, beverages, personal, household care and pharmaceutical products.

They are alternative options to ink jet printers.

BMCD010/030

BMCD030WE

BMCD030DE

BMFD020DE