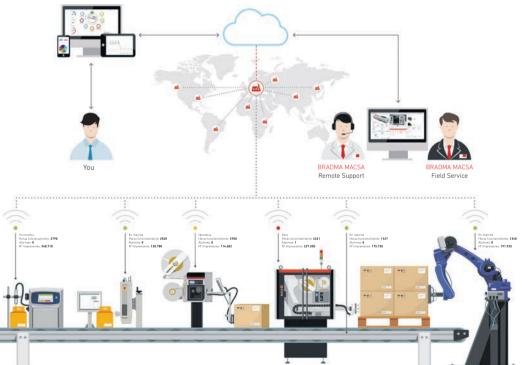

# SERVICES 4.0

Bradma Macsa integraNET is a new approach that supports the structure of new technologies and tools 4.0. IntegraNET is a platform that incorporates solutions for monitoring, predictive maintenance, remote technical assistance and production support.

From any place and at any time, provides data in real time to increase productivity, improve efficiency and reduce downtime.

Based on a web-based solution, it allows to monitor the status of the equipment from any remote device (PC, phone or Tablet), which can allow the reception of alerts by email and text.

IntegraNET allows our service engineers to receive Diagnostics in real time from your computer, helping to detect problems before they occur and cause stops and inactivity costs, which will allow your equipment to work with the maximum efficiency.

#### Remote assistance

IntegraNET allows to interconnect and exchange information through video call between field technicians and our engineers of Bradma Macsa.

Through a secure encrypted remote connection it enables to accurately solve problems, upload or download programs and send software updates, Increasing productivity and service efficiency.

#### Increased efficiency

The collected data is integrated with different softwares of Bradma Macsa module for production management, traceability and efficiency by providing an overview of the production lines.