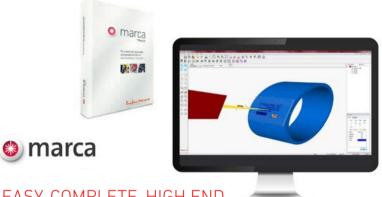

## FASY, COMPLETE, HIGH END.

To create text, barcodes and graphical files for downloading to the laser

Bradma Macsa lasers are very easy to use. Our powerful propietary marking software makes it simple to code and mark precisely and consistently. Our advanced line control software makes it easy to control, manage and optimize the production line.

Marca by Bradma Macsa, is a user-friendly software to create text, 1D and 2D codesm 3D graphics, graphical files, etc... for downloading to the laser. Also offers the Event Handler, an easy configuration of event based scripts to avoid the need for expensive and time consuming custom software.