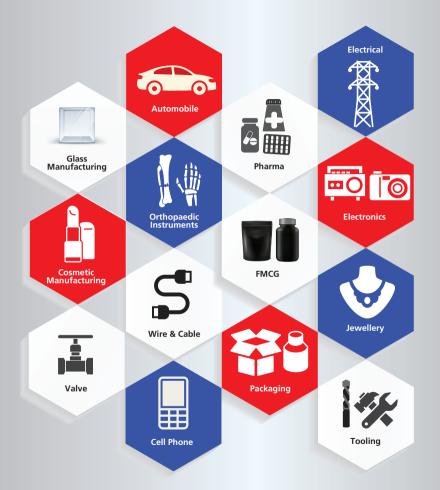

Macsa id is one of the leading companies in the world in coding and marking lasers. The company was founded in 1989 in Barcelona, Spain. It is the first company in the world to develop on-the-fly laser marking. Macsa id is recognized as a world leader in technological innovation in lasers for marking and coding. It offers the widest range of lasers to code and mark both in FMCG (Food ,Beverages, Pharmaceutical, Healthcare, Cosmetics) and Industrial sector (automotive, aeronautics, defense, construction materials).