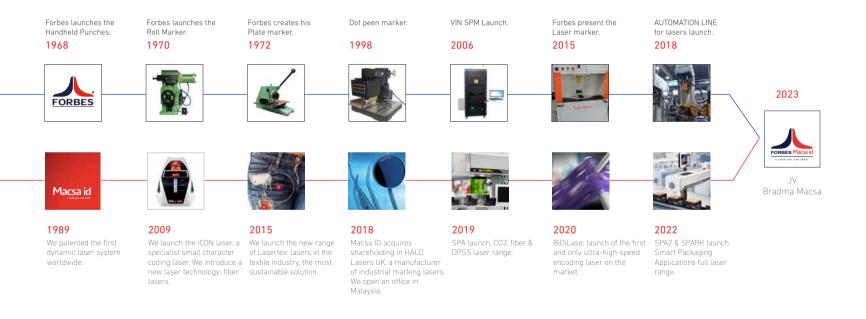

#### **BRADMA COLLABORATES WITH MACSA id**

Forbes & company ltd and Macsa id have made a joint venture to develop, produce, and market laser marking systems to meet permanent marking & traceability requirement for various industry segments in India. The JV combines Bradma's product reliability and longstanding market penetration with the international technological know-how of laser marking solutions of Macsa id.

Bradma is one of the pioneers in India, in the business of manufacturing and selling of Marking and Traceability products since 1960s s. It has an extensive distributor network across India. Bradma began its journey with conventional marking machine like hand punches, ISTs, roll marking machines, Label markers etc. With time, the company got into technology driven product like laser and pin marking, SPMs for marking and traceability, industrial automation solutions, vision & monitoring systems.

Macsa id is one of the leading companies in the world in coding and marking lasers. The company was founded in 1989 in Barcelona, Spain. It is the first company in the world to develop on-the-fly laser marking. Macsa id is recognized as a world leader in technological innovation in lasers for marking and coding. It offers the widest range of lasers to code and mark both in FMCG (Food ,Beverages, Pharmaceutical, Healthcare, Cosmetics) and Industrial sector (automotive, aeronautics, defense, construction materials).