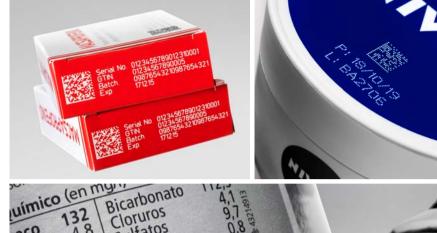

l the traceability of all our vehicles."

# BRADMA MACSA'S SOLUTIONS

The Bradma Macsa solutions business model has 4 main cornerstones



Special Projects Solutions





## NESTLÉ | SWITZERLAND

"Thanks to Bradma Macsa and its complete and innovative range of lasers, we have managed to establish our corporate sustainable approach to the environment in part of our manufacturing processes."



BMFD020DE

#### 02 / BRADMA MACSA BUSINESS MODEL

#### LASER CODING SYSTEMS

Lasers are used to apply small character codes (lot codes and batch numbers, dates, etc) and other alphanumeric information to packaged goods such as food, beverages, personal, household care and pharmaceutical products.

They are alternative options to ink jet printers.



BMCD010/030



BMCD030WE



BMCD030DE



BMFD020DE





## **DELPHI** | HUNGARY

10.4-120

WARDHOUGHO

"The solution provided by Bradma Macsa allowed us to mark directly with the help of a robot managed by the laser system, without any consumable. Thanks to that, we have reduced the impact on the environment and also the production costs."

LOT AAO101

#### 02 / BRADMA MACSA BUSINESS MODEL

## IN LINE LASER PART MARKING SYSTEMS

Lasers are used to apply large and complex text, data and graphics to products and there by to enhance or complete the product by adding branding and other identifying information.

They are used across a range of industries but especially in the automotive, electronics and medical devices sectors.

They typically compete with printing and other traditional technologies (micro percussion, scribing, tamping etc.).