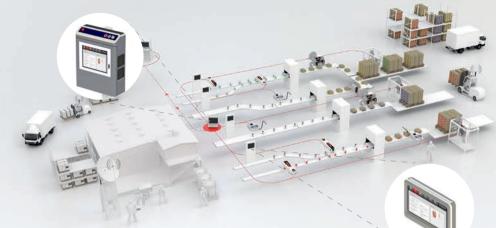

# SERVICES 4.0

Bradma Macsa integraNET is a new approach that supports the structure of new technologies and tools 4.0. IntegraNET is a platform that incorporates solutions for monitoring, predictive maintenance, remote technical assistance and production support.

From any place and at any time, provides data in real time to increase productivity, improve efficiency and reduce downtime.

Based on a web-based solution, it allows to monitor the status of the equipment from any remote device (PC, phone or Tablet), which can allow the reception of alerts by email and text.

IntegraNET allows our service engineers to receive Diagnostics in real time from your computer, helping to detect problems before they occur and cause stops and inactivity costs, which will allow your equipment to work with the maximum efficiency.