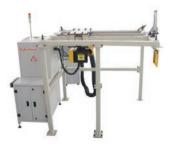

SAFETY:

LASER:

CUSTOMER: Billet manufacturer COMPONENT: Aluminium Billets APPLICATION: Identification number on Aluminium Billets AUTOMATION: Servo slide, distance sensor, integration with oracle server, Retrofitting with customer conveyor integration. Distance sensor for billet identification with servo slide Pneumatic safety guards 50 W Fiber, 150x150 mm Lens