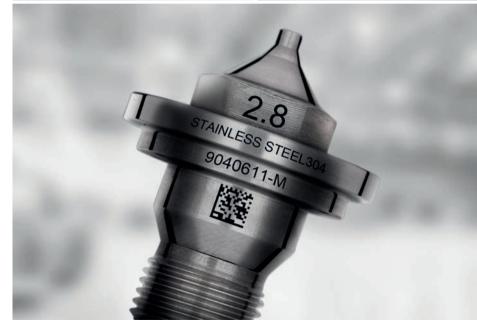

## IN LINE LASER PART MARKING SYSTEMS

Lasers are used to apply large and complex text, data and graphics to products and there by to enhance or complete the product by adding branding and other identifying information.

They are used across a range of industries but especially in the automotive, electronics and medical devices sectors.

They typically compete with printing and other traditional technologies (micro percussion, scribing, tamping etc.).