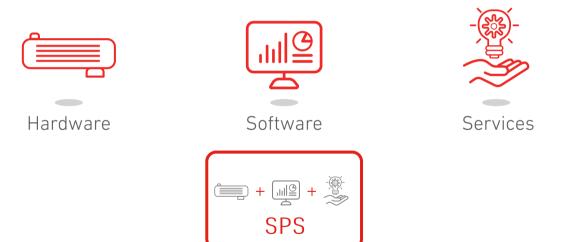

# BRADMA MACSA'S SOLUTIONS

The Bradma Macsa solutions business model has 4 main cornerstones

Special Projects Solutions

MINI Compact and economical bench top system

MIDI Fully featured bench top system

MAXI Floor standing system configurable with different options

SPS Customizable CLASS 1 & 4 Laser systems to fit specific needs