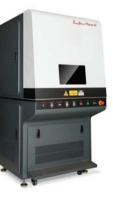

#### OFF-LINE LASER PART MARKING SYSTEMS

A range of standard workstations solutions for safe, class I operation of lasers in production environments. Work handling solutions to maximise productivity and semi-automatic operation.

Bradma Macsa workstations combine precision optics, laser sources, and sophisticated control systems to deliver high-precision laser marking applications. Laser workstations find applications in various fields, including manufacturing and more. They can perform tasks such as laser marking, engraving, cutting, welding, and drilling with exceptional accuracy and speed.

MINI Compact and economical bench top system

MIDI Fully featured bench top system

MAXI Floor standing system configurable with different options

SPS Customizable CLASS 1 & 4 Laser systems to fit specific needs