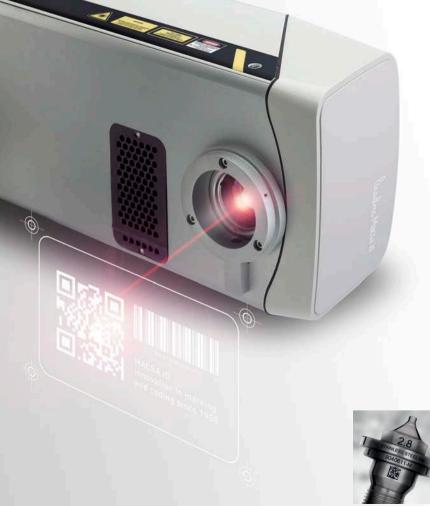

#### LASER CODING SYSTEMS

Lasers are used to apply small character codes (lot codes and batch numbers, dates, etc) and other alphanumeric information to packaged goods such as food, beverages, personal, household care and pharmaceutical products.

They are alternative options to ink jet printers.

BMCD010/030

BMCD030WE

BMCD030DE

BMFD020DE

# A code you can trust