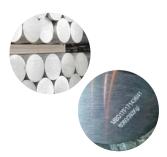

SAFETY:

LASER:

CUSTOMER: Billet manufacturer COMPONENT: Aluminium Billets APPLICATION: Identification number on Aluminium Billets AUTOMATION: Servo slide, distance sensor, integration with oracle server, Retrofitting with customer conveyor integration. Distance sensor for billet identification with servo slide Pneumatic safety guards 50 W Fiber, 150x150 mm Lens